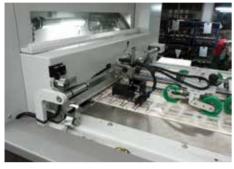

# Die cutter controll system for misprinted sheets without special markers

LithoCheck determines all faulty sheets in the die cutter and stops for release at the feed table. An automatic lock out can be started. Measurement is performed using an RGB camera sensor. For measurement, printed motifs or structures are suitable as markers.

### **Application areas**

- All die cutters
- Gathering machines
- Gluing and folding machines
- Sorting machines and much more

Lithec GmbH · Carl-Feichtner-Ring 29-31 · 83714 Miesbach/Germany info@lithec.de · Tel.: +49 8025 9972-0 · Fax: +49 8025 9972-28 · www.lithec.de