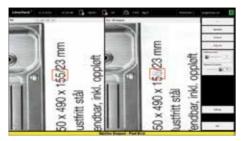

## Performance features

- Colour sensor with integrated maintenance-free LED lighting
- Compact sensor (80 x 65 x 120 mm) with X/Y position adjustment
- Evaluation range up to 50 x 50 mm, Evaluation time < 10 ms
- Adjustable margin of error (0.1 mm step size) and evaluation range
- Detection of image differences
- Alarm outputs for processing in machine control systems
- Error and history logs
- Can also be used with reflective materials
- Touch operation

## Scope of supply

- Colour sensor with fixing and sheet pressers
- LithoCheck software
- Control unit with PC
- TFT touch monitor
- Instructions, wiring diagrams