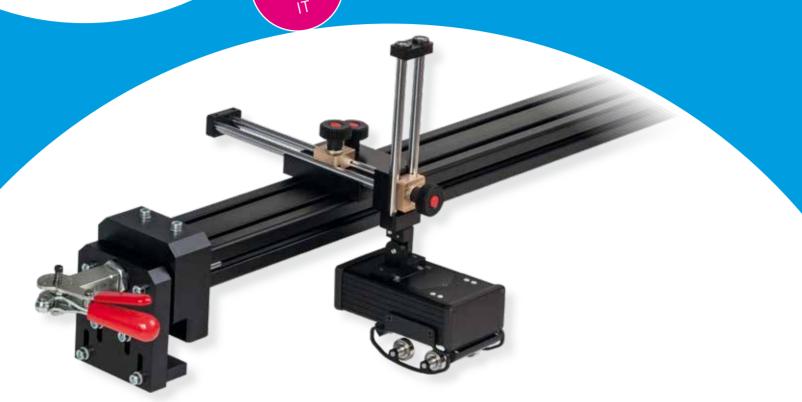

# LithoCheck

Clear dataview

Positiontraverse with camera at the straighten table

Compact control unit

## Performance features

- Colour sensor with integrated maintenance-free LED lighting
- Compact sensor (80 x 65 x 120 mm) with X/Y position adjustment
- Evaluation range up to 50 x 50 mm, Evaluation time < 10 ms
- Adjustable margin of error (0.1 mm step size) and evaluation range
- Detection of image differences
- Alarm outputs for processing in machine control systems
- Error and history logs
- Can also be used with reflective materials
- Touch operation